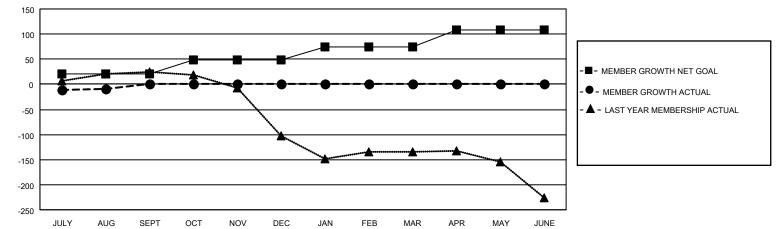

## GAT MONTHLY MEMBERSHIP PROGRESS REPORT

**Multiple District 30** 

LOCATION: MISSISSIPPI

Results as of: 8/31/2020

| Clubs                 |               |           |               | Members               |                           |                         |                                                    |  |  |
|-----------------------|---------------|-----------|---------------|-----------------------|---------------------------|-------------------------|----------------------------------------------------|--|--|
| RESULTS FOR 2020-2021 |               |           |               | RESULTS FOR 2020-2021 |                           |                         |                                                    |  |  |
| QUARTER               | NEW CLUB GOAL | NEW CLUBS | DROPPED CLUBS | QUARTER               | IEMBER GROWTH NET<br>GOAL | MEMBER GROWTH<br>ACTUAL | DROPPED<br>MEMBERS ACTUAL<br>(including transfers) |  |  |
| JULY/AUG/SEPT         | 1             | 0         | 4             | JULY/AUG/SEP1         | г 20                      | 23                      | 29                                                 |  |  |
| OCT/NOV/DEC           | 2             | 0         | 0             | OCT/NOV/DEC           | 29                        | 0                       | 0                                                  |  |  |
| JAN/FEB/MAR           | 1             | 0         | 0             | JAN/FEB/MAR           | 25                        | 0                       | 0                                                  |  |  |
| APR/MAY/JUNE          | 2             | 0         | 0             | APR/MAY/JUNE          | 34                        | 0                       | 0                                                  |  |  |