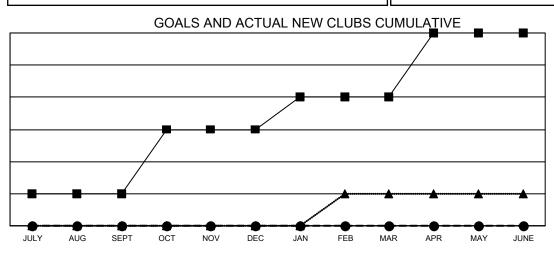

## GAT MONTHLY MEMBERSHIP PROGRESS REPORT

**Multiple District 30** 

LOCATION: MISSISSIPPI

Results as of: 8/31/2020

| Clubs                 |               |           |               | Members               |                           |                         |                                                    |  |  |
|-----------------------|---------------|-----------|---------------|-----------------------|---------------------------|-------------------------|----------------------------------------------------|--|--|
| RESULTS FOR 2020-2021 |               |           |               | RESULTS FOR 2020-2021 |                           |                         |                                                    |  |  |
| QUARTER               | NEW CLUB GOAL | NEW CLUBS | DROPPED CLUBS | QUARTER               | IEMBER GROWTH NET<br>GOAL | MEMBER GROWTH<br>ACTUAL | DROPPED<br>MEMBERS ACTUAL<br>(including transfers) |  |  |
| JULY/AUG/SEPT         | 1             | 0         | 4             | JULY/AUG/SEP1         | г 20                      | 23                      | 29                                                 |  |  |
| OCT/NOV/DEC           | 2             | 0         | 0             | OCT/NOV/DEC           | 29                        | 0                       | 0                                                  |  |  |
| JAN/FEB/MAR           | 1             | 0         | 0             | JAN/FEB/MAR           | 25                        | 0                       | 0                                                  |  |  |
| APR/MAY/JUNE          | 2             | 0         | 0             | APR/MAY/JUNE          | 34                        | 0                       | 0                                                  |  |  |